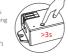

### 3. Adding device

1). Connect controller with power adapter.

Input: DC12V-48V (iH1W) DC12V-24V (iM1W) V-

2). Indicator blinks auickly (2 times per seconds), long press "SET" 3 seconds if indicator doesn't blink auickly.