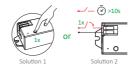

### Linking code (2 different solution)

- 1. Short press "SET" 1 time, short press "I" 3 times within 3 seconds.
- 2. Power off and power on, short press "I" 3 times within 3 seconds.

Link is done if the light flashes 3 times Link is slowly.

## Cleaning Code (2 different solution)

- 1. Short press "SET" 1 time, short press "I" 5 times within 3 seconds. 2. Power off and power on, short press "I"
- 5 times within 3 seconds. Cleaning code is done in flashes 6 times quickly. Cleaning code is done if the light