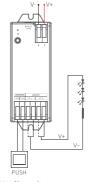

# **Connection Diagram**

Input: DC12V-48V (iH1W) DC12V-24V (iM1W)

# **PUSH dimming**

Short press push switch: Turn on or turn off light.

### Long press push switch:

Long press / release and long press again to increase or decrease brightness.