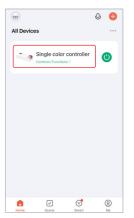

nd tap to run function.

### **Parameters**

|  | Model No. | iH1W      | iM1W      |
|--|-----------|-----------|-----------|
|  | Input     | DC12V-48V | DC12V-24V |
|  | Output    | Max 20A   | Max 12A   |

Protocol: WiFi+2.4GHz

WiFi standard: IEEE 802.11b/g/n 2.4GHz Control distance: 30m (2.4GHz RF) Working temperature: -20~45°C

iH1W iM1W

### **APP Details**

1. Download app



2. Registering new account

### 3. Adding device

1). Connect controller with power adapter.

Input: DC12V-48V (iH1W) DC12V-24V (iM1W) V-

2). Indicator blinks auickly (2 times per seconds), long press "SET" 3 seconds if indicator doesn't blink auickly.



3), Connect smart phone with 2.4Ghz WiFi.







4). Click "+"



5), select "Lighting" and "Light source (BLE+WiFi)", finishing the rest steps in app.





# Manual

Single Color LED Controller (WiFi+2.4G) Model No.: iH1W / iM1W

# 4. Lighting control

Click device to enter into main page.

#### 5 Parameter definition

PWM frequency (changing different frequency to solve the noise problem from power adapter).

High frequency only support device with lower wattage, low frequency support device with higher wattage and have better dimming performance.

Factory default PWM frequency is 4KHz.

Mini brightness (the lowest brightness of lights).

ON/OFF time: the light status changes gradually (factory default time is 0.5s).



### Voice control Details

Click "Me" to add device (controller must be paired with wifi completely).



#### 2.4G Remote Control

### Linking code (2 different solution)



- 1. Short press "SET" 1 time, short press "I" 3