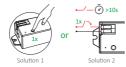

### Linking code (2 different solution)

- 1. Short press "SET" 1 time, short press "I" 3 times within 3 seconds.
- 2. Power off and power on, short press "I" 3 times within 3 seconds.

Link is done if the light flashes 3 times Link is slowly.

## Cleaning Code (2 different solution)

- 1. Short press "SET" 1 time, short press "I" 5 times within 3 seconds. 2. Power off and power on, short press "I"
- 5 times within 3 seconds. Cleaning code is done in flashes 6 times quickly. Cleaning code is done if the light