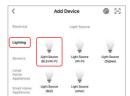

3), Connect smart phone with 2.4Ghz WiFi.

4). Click "+"

5), select "Lighting" and "Light source (BLE+WiFi)", finishing the rest steps in app.