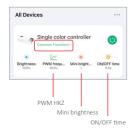

#### 5 Parameter definition

PWM frequency (changing different frequency to solve the noise problem from power adapter).

High frequency only support device with lower wattage, low frequency support device with higher wattage and have better dimming performance.

Factory default PWM frequency is 4KHz.

Mini brightness (the lowest brightness of lights).

ON/OFF time: the light status changes gradually (factory default time is 0.5s).