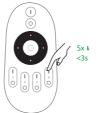

#### 2.4G Remote Control

### Linking code (2 different solution)

- 1. Short press "SET" 1 time, short press "I" 3 times within 3 seconds.
- 2. Power off and power on, short press "I" 3 times within 3 seconds.

Link is done if the light flashes 3 times Link is slowly.

## Cleaning Code (2 different solution)

- 1. Short press "SET" 1 time, short press "I" 5 times within 3 seconds. 2. Power off and power on, short press "I"
- 5 times within 3 seconds. Cleaning code is done in flashes 6 times quickly. Cleaning code is done if the light