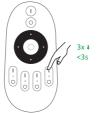

### Linking code (2 different solution)

- 1. Short press "SET" 1 time, short press "I" 3 times within 3 seconds.
- 2. Power off and power on, short press "I" 3 times within 3 seconds.

Link is done if the light flashes 3 times Link is slowly.