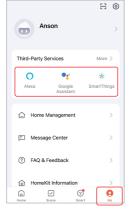

### Voice control Details

Click "Me" to add device (controller must be paired with wifi completely).