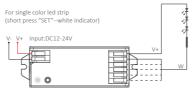

# **Output Diagram**

Indicator

Short press "SET" continuously to select output mode, indicator displays different output modes as following diagram.

| marcator | Output       |
|----------|--------------|
| White    | Single color |
| Yellow   | Dual white   |
| Red      | RGB          |
| Green    | RGBW         |
| Blue     | RGB+CCT      |

# **Connection Diagram**

For RGBW led strip

V- V+ Input:DC12-24V

For RGB+CCT led strip (short press "SET"--blue indicator)

V- V+ Input:DC12-24V

(short press "SET"-green indicator)

Attention

- 1. Please cut off power before wiring device. 2. Please check the voltage of power adapter
- before connecting.
- 3. Don't disassemble it if you are not expert. 4. Don't use it in metallic or magnetic area.