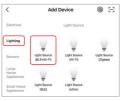

### 3. Adding device

1). Connect controller with power adapter.

2). Indicator blinks auickly ( 2 times per seconds), long press "SET" 3 seconds if indicator doesn's blink auickly.

3). Connect smart phone with 2.4Ghz WiFi.

4). Click "+"

5). select "lighting" and "light source (BLE+wifi)", finishing the rest steps in app.