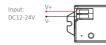

# **Connection Diagram**

For RGBW led strip

V- V+ Input:DC12-24V

For RGB+CCT led strip (short press "SET"--blue indicator)

V- V+ Input:DC12-24V

(short press "SET"-green indicator)

Attention

- 1. Please cut off power before wiring device. 2. Please check the voltage of power adapter
- before connecting.
- 3. Don't disassemble it if you are not expert. 4. Don't use it in metallic or magnetic area.