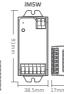

### **Parameters**

| Model No.    | iH5W       | iM5W       |
|--------------|------------|------------|
| Input        | DC12V-24V  |            |
| Output       | 8A/Channel | 6A/Channel |
| Total output | Max 20A    | Max 12A    |

# Manual

5 in 1 LED Controller (WiFi+2.4G) Model No.: iH5W / iM5W