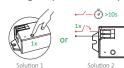

### Linking code (2 different solution)

- 1. Short press "SET" 1 time, short press "I" 3 times within 3 seconds.
- 2. Power off and power on, short press "I" 3 times within 3 seconds.

Link is done if the light flashes 3 times slowly.