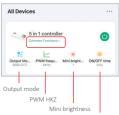

# 4. Lighting control

Click device to enter into main page.

5. Parameter definition

Output mode (select correct mode to compatible with led strip).

PWM frequency (changing different frequency to solve the noise problem from

power adapter). A High frequency only support device with lower wattage, low frequency support device with higher wattage and have better dimming performance. Factory default PWM frequency is 4KHz.

Mini brightness (the lowest brightness of lights).

ON/OFF time: the light status changes gradually (factory default time is 0.5s).

Click "Me" to add device (controller must be paired with wifi completely).