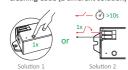

## Cleaning Code (2 different solution)

- 1. Short press "SET" 1 time, short press "I" 5 times within 3 seconds.
- 2. Power off and power on, short press "I" 5 times within 3 seconds.

Cleaning code is done if the light flashes 6 times quickly.