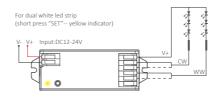

# **Output Diagram**

Indicator

Short press "SET" continuously to select output mode, indicator displays different output modes as following diagram.

| marcator | Output       |
|----------|--------------|
| White    | Single color |
| Yellow   | Dual white   |
| Red      | RGB          |
| Green    | RGBW         |
| Blue     | RGB+CCT      |

# **Connection Diagram**

For RGBW led strip

V- V+ Input:DC12-24V

For RGB+CCT led strip (short press "SET"--blue indicator)

V- V+ Input:DC12-24V

(short press "SET"-green indicator)

Attention

- 1. Please cut off power before wiring device. 2. Please check the voltage of power adapter
- before connecting.
- 3. Don't disassemble it if you are not expert. 4. Don't use it in metallic or magnetic area.