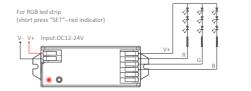

# **Output Diagram**

Indicator

Short press "SET" continuously to select output mode, indicator displays different output modes as following diagram.

| marcator | Output       |
|----------|--------------|
| White    | Single color |
| Yellow   | Dual white   |
| Red      | RGB          |
| Green    | RGBW         |
| Blue     | RGB+CCT      |

# **Connection Diagram**

For RGBW led strip

V- V+ Input:DC12-24V

For RGB+CCT led strip (short press "SET"--blue indicator)

V- V+ Input:DC12-24V

(short press "SET"-green indicator)

Attention

- 1. Please cut off power before wiring device. 2. Please check the voltage of power adapter
- before connecting.
- 3. Don't disassemble it if you are not expert. 4. Don't use it in metallic or magnetic area.