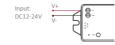

.
- . Dual WiFi+BLE chip improves user to enter into network conveniently. User can pair device into network via bluetooth connection if the router is offline.
- Support 2.4G remote control.
- · Working with "Tuya Smart" app, wireless dimming, remote control, group control. create favourite scene, timmer function. music rhythm, biological rhythm, sleeping and weak up plan, automation and tap to run function.

#### **Parameters**

Model No · il 1W Input Voltage: DC12V-24V

Output: 12A/Channel Total output: Max 12A

Protocol: WiFi+2.4GHz WiFi standard: IEEE 802.11b/g/n 2.4GHz Control distance: 30m (2.4GHz RF) Working temperature: -20~45°C





### **APP Details**

1. Download app



Tuya Smart App

2. Registering new account

### 3. Adding device

1). Connect controller with power adapter.



2). Indicator blinks auickly (2 times per seconds), long press "SET" 3 seconds if indicator doesn't blink auickly.



3), Connect smart phone with 2.4Ghz WiFi.









4). Click "+"



5), select "Lighting" and "Light source (BLE+WiFi)", finishing the rest steps in app.



## 4. Lighting control

Click device to enter into main page.



Single Color LED Controller (WiFi+2.4G) Model No.: iL1W

Manual

#### 5 Parameter definition

PWM frequency (changing different frequency to solve the noise problem from power adapter).

High frequency only support device with lower wattage, low frequency support device with higher wattage and have better dimming performance.

Factory default PWM frequency is 4KHz.

Mini brightness (the lowest brightness of lights).

ON/OFF time: the light status changes