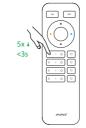

#### 2.4G Remote Control

Linking code (2 different solution)

- 1. Short press "SET" 1 time, short press "I" 3 times within 3 seconds.
- 2. Power off and power on, short press "I" 3 times within 3 seconds.

Link is done if the light flashes 3 times Link is slowly.

### Cleaning Code (2 different solution)

- 1. Short press "SET" 1 time, short press "I" 5 times within 3 seconds. 2. Power off and power on, short press "I"
- 5 times within 3 seconds.

Cleaning code is done if the light Cleaning code is done if flashes 6 times quickly.