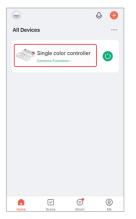

## 4. Lighting control

Click device to enter into main page.

Single Color LED Controller (WiFi+2.4G) Model No.: iL1W

Manual