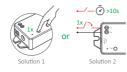

#### 2.4G Remote Control

Linking code (2 different solution)

- 1. Short press "SET" 1 time, short press "I" 3 times within 3 seconds.
- 2. Power off and power on, short press "I" 3 times within 3 seconds.

Link is done if the light flashes 3 times Link is slowly.