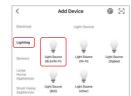

4). Click "+"

5), select "Lighting" and "Light source (BLE+WiFi)", finishing the rest steps in app.