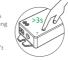

# **PUSH dimming**

Short press push switch: Turn on or turn off light.

## Long press push switch:

Long press / release and long press again to increase or decrease brightness.