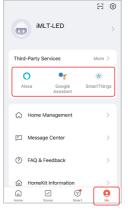

#### Voice control Details

Click "Me" to add device (controller must be paired with wifi completely).