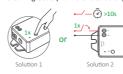

### Cleaning Code (2 different solution)

- 1. Short press "SET" 1 time, short press "I" 5 times within 3 seconds. 2. Power off and power on, short press "I"
- 5 times within 3 seconds.

Cleaning code is done if the light Cleaning code is done if flashes 6 times quickly.