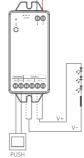

# **Connection Diagram**

Input: DC12V-24V V- • •V+

# **PUSH dimming**

Short press push switch: Turn on or turn off light.

## Long press push switch:

Long press / release and long press again to increase or decrease brightness.