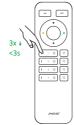

#### 2.4G Remote Control

Linking code (2 different solution)

- 1. Short press "SET" 1 time, short press "I" 3 times within 3 seconds.
- 2. Power off and power on, short press "I" 3 times within 3 seconds.

Link is done if the light flashes 3 times Link is slowly.