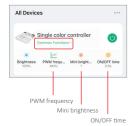

#### 5 Parameter definition

PWM frequency (changing different frequency to solve the noise problem from power adapter).

High frequency only support device with lower wattage, low frequency support device with higher wattage and have better dimming performance.

Factory default PWM frequency is 4KHz.

Mini brightness (the lowest brightness of lights).

ON/OFF time: the light status changes gradually (factory default time is 0.5s).