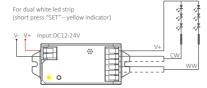

# **Connection Diagram**

For single color led strip (short press "SET"-white indicator) V- V+ Input:DC12-24V