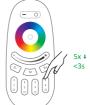

### Cleaning Code (2 different solution)

- 1. Short press "SET" 1 time, short press "I" 5 times within 3 seconds.
- 2. Power off and power on, short press "I" 5 times within 3 seconds.