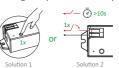

#### Linking code (2 different solution)

- 1. Short press "SET" 1 time, short press "I" 3 times within 3 seconds.
- 2. Power off and power on, short press "I" 3 times within 3 seconds.