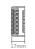

### **Parameters**

Model No.: iM5V Input Voltage: DC12V-24V

Output: 6A/Channel

Total Output: Max 12A Working Temp.:-20~45°C

RF: 2 4GHz

Control distance: 30m

91mm

Working temperature: -20~45°C