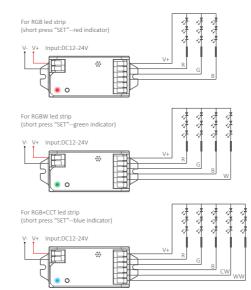

# **Connection Diagram**

For single color led strip (short press "SET"-white indicator) V- V+ Input:DC12-24V

## **Output Diagram**

Short press "SET" continuously to select output mode, indicator displays different output modes as following diagram.

| Indicator | Output       |  |
|-----------|--------------|--|
| White     | Single color |  |
| Yellow    | Dual white   |  |
| Red       | RGB          |  |
| Green     | RGBW         |  |
| Blue      | RGR+CCT      |  |