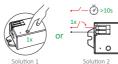

#### Linking code (2 different solution)

- 1. Short press "SET" 1 time, short press "I" 3 times within 3 seconds.
- 2. Power off and power on, short press "I" 3 times within 3 seconds.

### Cleaning Code (2 different solution)

- 1. Short press "SET" 1 time, short press "I" 5 times within 3 seconds.
- 2. Power off and power on, short press "I" 5 times within 3 seconds.