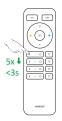

# **Cleaning Code**

1. Power off

2. Wait for 10 seconds

| OFF | L INDU |
|-----|--------|
| ON  |        |

3. Power on

 Short press "1" 5 times within 3 seconds. Cleaning code is done if the lights flashes 6 times quickly.