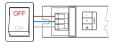

# **Cleaning Code**

1. Power off

2. Wait for 10 seconds

| OFF | L INDU |
|-----|--------|
| ON  |        |

3. Power on

 Short press "1" 5 times within 3 seconds. Cleaning code is done if the lights flashes 6 times quickly.