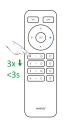

## Linking code

1. Power off

2. Wait for 10 seconds

3. Power on

4. Short press " I " 3 times within 3 seconds. Linking code is done if the lights flashes 3 times slowly.

Don't use "Master ON" to link code. You only can link lights into one zone on one remote.