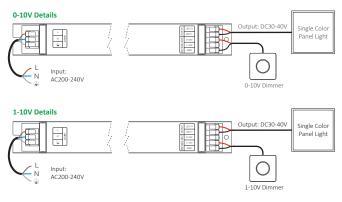

## **Connection Diagram**

1. Please cut off power before wiring device.

- 2. Please check the voltage of power before connecting.
- 3. It's high voltage product which need to wire ground line.