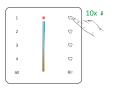

Press " \( \frac{1}{1} \) " 10 times continuously

2. Press any button from another remote to finish copying.

WALTERO'

Attention: Copying is done if indicator flashes 3 times slowly.

## **Clean Copying**

Press "  $\mathfrak{T}_1$  " continuously 15 times until indicator flashes 6 times.