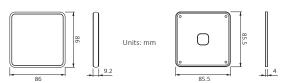

#### **Parameters**

Model No.: PR01 / PR01B Battery: 3V (CR2032\*2PCS) Standby Power Consumption: 8μA

Transmitting Power: 6dBm

RF: 2.4GHz

Control Distance: 30m

Working Temperature: -20~45°C

Panel Remote + Magnetic base holder