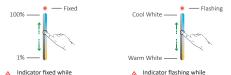

## **Brightness / CCT Control**

Short press " @ " to switch between CCT / brightness mode.

Long Press: Turn off light

Long Press 2S: Activate night light mode

Indicator status:

ON: Current zone is selected

Flashing: The light is OFF

Short press: Activate scenes Long press: Save scenes