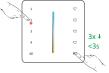

# **Linking Code**

1. Power off

Turn on the light after
 10 seconds

3. Short press " © " 3 times within 3 seconds

Linking code is done if the lights flashes 3 times slowly.

Don't use " All " to link code. You only can link lights into one zone on one remote.

Press " \( \frac{1}{1} \) " 10 times continuously

2. Press any button from another remote to finish copying.

WALTERO'

Attention: Copying is done if indicator flashes 3 times slowly.