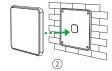

# **Magnetic Base Holder Installation**

- 1. Remove the back sticker and stick it on smooth wall.
- $2. \ \mbox{Please}$  ensure that the wall is clean without any dirty or oil impurities.

1 ... 4, All Short Press: ON/OFF