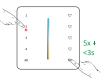

# **Linking Code**

1. Power off

Turn on the light after
 10 seconds

3. Short press " © " 3 times within 3 seconds

Linking code is done if the lights flashes 3 times slowly.

Don't use " All " to link code. You only can link lights into one zone on one remote.

# **Cleaning Code**

1. Power off

Turn on the light after
 10 seconds

3. Short press " © " 5 times within 3 seconds

Cleaning code is done if the lights flashes 6 times quickly. Don't use " **All** " to Cleaning code.