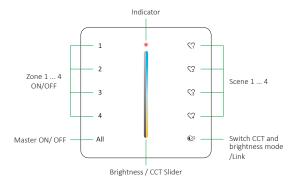

#### **Features**

- · Color temperature / Brightness dimmable
- · 2.4G RF wireless transmission technology
- . Control distance 30m
- · 4 Zones individual control, countless lights in each zone
- · Support to save 4 scenes

Long Press: Turn off light

Long Press 2S: Activate night light mode

Indicator status:

ON: Current zone is selected

Flashing: The light is OFF

Short press: Activate scenes Long press: Save scenes

# **Linking Code**

1. Power off

Turn on the light after
 10 seconds

3. Short press " © " 3 times within 3 seconds

Linking code is done if the lights flashes 3 times slowly.

Don't use " All " to link code. You only can link lights into one zone on one remote.

## **Brightness / CCT Control**

Short press " @ " to switch between CCT / brightness mode.

### Key Tone (ON/OFF)

OFF: Long press " All " until the key tone is OFF.

ON: Long press " All " until the key tone is ON.