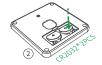

#### **Parameters**

Model No.: PR01 / PR01B Battery: 3V (CR2032\*2PCS) Standby Power Consumption: 8μA

Transmitting Power: 6dBm

RF: 2.4GHz

Control Distance: 30m

Working Temperature: -20~45°C

Panel Remote + Magnetic base holder